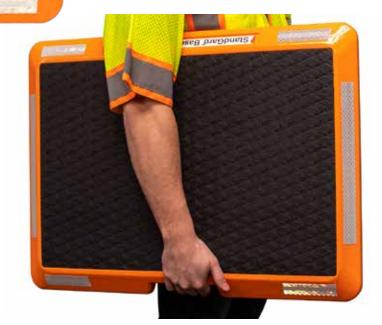

Flush design between mat and base resists water build-up on mat. Integrated Relief Handle makes carrying by hand easier.

Orange Color improves daytime visibility.

Reflective tape increases visibility in low light conditions.

Rigid material stores vertically to take up less space in the vehicle.