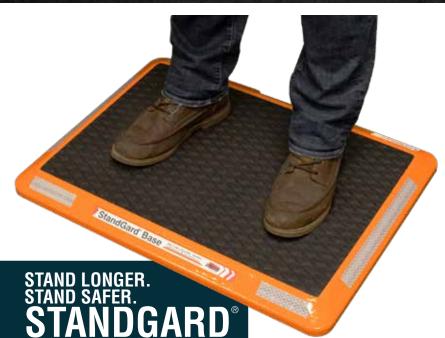

### STAND LONGER. STAND SAFER. STANDGARD $^{ m \circledast}$

Insulates stationary workers from excessive temperatures and fatigue. Serves as a home base that improves worker efficiency, visibility, and safety.