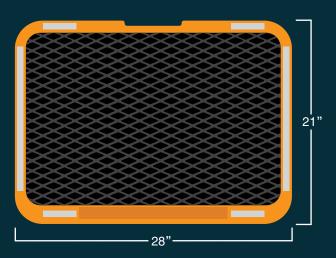

#### WEIGHT & DIMENSIONS:

Overall Dimensions: 21" W x 28" L x 1.75" Thick Standing Area Dimensions: 16.75" W x 24.5" L Weight: 4.5 lbs Rectangular Shape provides nearly three square feet of functional standing area.